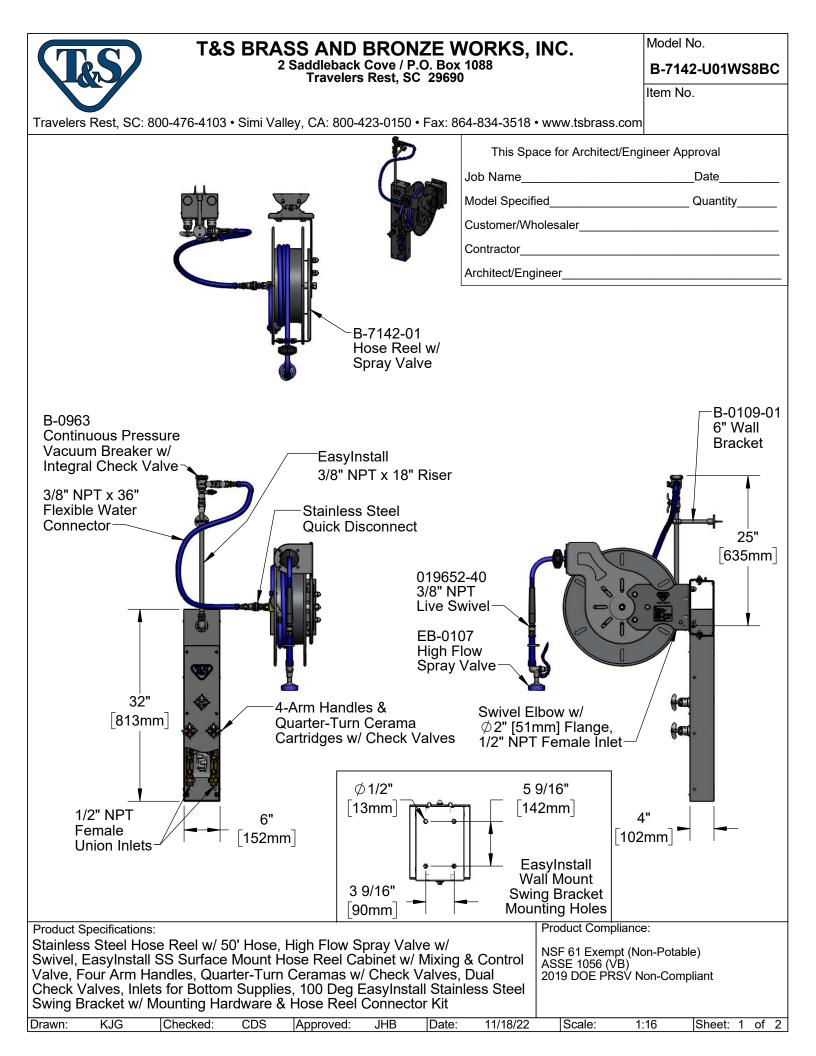

## T&S BRASS AND BRONZE WORKS, INC. 2 Saddleback Cove / P.O. Box 1088 Travelers Rest, SC 29690

Model No.

B-7142-U01WS8BC

Item No.

|                                                                                                                                                                                                                                                           | ITEM<br>NO.                         | SALES NO.                                                    | DESCRIPTION                                                               |
|-----------------------------------------------------------------------------------------------------------------------------------------------------------------------------------------------------------------------------------------------------------|-------------------------------------|--------------------------------------------------------------|---------------------------------------------------------------------------|
|                                                                                                                                                                                                                                                           | 1                                   | B-1460-SMB-CR                                                | EasyInstall Surface Mount Hose Reel<br>Cabinet w/ Bottom Inlets & Ceramas |
|                                                                                                                                                                                                                                                           | 2                                   | 0RK-SK                                                       | Hose Reel Connector Kit                                                   |
|                                                                                                                                                                                                                                                           | 3                                   | 020839-40                                                    | Narrow Slip Flange w/ Set Screw                                           |
|                                                                                                                                                                                                                                                           | 4                                   | 012394-25NS                                                  | Quarter-Turn Cerama Cartridge w/<br>Check Valve, RTC                      |
|                                                                                                                                                                                                                                                           | 5                                   | 001205-19NS                                                  | White Button Index, Press-In                                              |
|                                                                                                                                                                                                                                                           | 6                                   | 001193-19NS                                                  | Red Button Index, Press-in                                                |
|                                                                                                                                                                                                                                                           | 7                                   | 018506-19NS                                                  | Blue Button Index, Press-in                                               |
|                                                                                                                                                                                                                                                           | 8                                   | 000925-45                                                    | Lab Handle Screw                                                          |
|                                                                                                                                                                                                                                                           | 9                                   | 002521-45NS                                                  | 4-Arm Handle (New Style)                                                  |
|                                                                                                                                                                                                                                                           | 10                                  | 000939-45                                                    | Escutcheon, Set Screw                                                     |
|                                                                                                                                                                                                                                                           | 11                                  | EB-0107                                                      | High Flow Spray Valve, Blue                                               |
| (1)                                                                                                                                                                                                                                                       | 12                                  | 011454-45                                                    | Spray Valve Handle - Blue                                                 |
|                                                                                                                                                                                                                                                           | 13                                  | 019652-40                                                    | 3/8" NPT Live Swivel                                                      |
|                                                                                                                                                                                                                                                           | 14                                  | B-7142-01                                                    | 50' SS Open Hose Reel w/ High Flow<br>Spray Valve                         |
|                                                                                                                                                                                                                                                           | 15                                  | 019191-45K                                                   | Hose Reel Mounting Kit                                                    |
|                                                                                                                                                                                                                                                           | 16                                  | G019430-45                                                   | EasyInstall Hose Reel Stainless Steel<br>Swing Bracket                    |
|                                                                                                                                                                                                                                                           | 17                                  | 020843-45                                                    | Snap-In Plug (Pack of 10)                                                 |
|                                                                                                                                                                                                                                                           |                                     |                                                              |                                                                           |
| Product Specifications:                                                                                                                                                                                                                                   |                                     |                                                              | Product Compliance:                                                       |
| Stainless Steel Hose Reel w/ 50' Hose, High Flow<br>Swivel, EasyInstall SS Surface Mount Hose Reel<br>Valve, Four Arm Handles, Quarter-Turn Ceramas<br>Check Valves, Inlets for Bottom Supplies, 100 De<br>Swing Bracket w/ Mounting Hardware & Hose Reel | l Cabinet<br>s w/ Chec<br>eg EasyIn | w/ Mixing & Contro<br>k Valves, Dual<br>stall Stainless Stee | 2019 DOE PRSV Non-Compliant                                               |
| Drawn: KJG Checked: CDS Approve                                                                                                                                                                                                                           |                                     | Date: 11/18/2                                                | 22  Scale: NTS  Sheet: 2 of 2                                             |