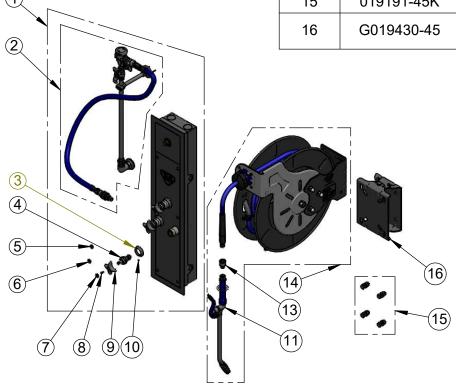

| ITEM<br>NO. | SALES NO.     | DESCRIPTION                                                          |  |  |
|-------------|---------------|----------------------------------------------------------------------|--|--|
| 1           | B-1460-RMB-CR | EasyInstall Recessed Hose Reel<br>Cabinet w/ Bottom Inlets & Ceramas |  |  |
| 2           | 0RK-SK        | Hose Reel Connector Kit                                              |  |  |
| 3           | 020839-40     | Narrow Slip Flange w/ Set Screw                                      |  |  |
| 4           | 012394-25NS   | Quarter-Turn Cerama Cartridge w/<br>Check Valve, RTC                 |  |  |
| 5           | 001205-19NS   | White Button Index, Press-In                                         |  |  |
| 6           | 001193-19NS   | Red Button Index, Press-in                                           |  |  |
| 7           | 018506-19NS   | Blue Button Index, Press-in                                          |  |  |
| 8           | 000925-45     | Lab Handle Screw                                                     |  |  |
| 9           | 002521-45NS   | 4-Arm Handle (New Style)                                             |  |  |
| 10          | 000939-45     | Escutcheon, Set Screw                                                |  |  |
| 11          | EB-2322       | High Flow Extended Spray Valve, Blue                                 |  |  |
| 12          | 011454-45     | Spray Valve Handle - Blue                                            |  |  |
| 13          | 019652-40     | 3/8" NPT Live Swivel                                                 |  |  |
| 14          | B-7242-10     | 50' Coated Open Hose Reel w/ High Flow Extended Spray Valve          |  |  |
| 15          | 019191-45K    | Hose Reel Mounting Kit                                               |  |  |
| 16          | G019430-45    | EasyInstall Hose Reel Stainless Steel<br>Swing Bracket               |  |  |
|             |               |                                                                      |  |  |