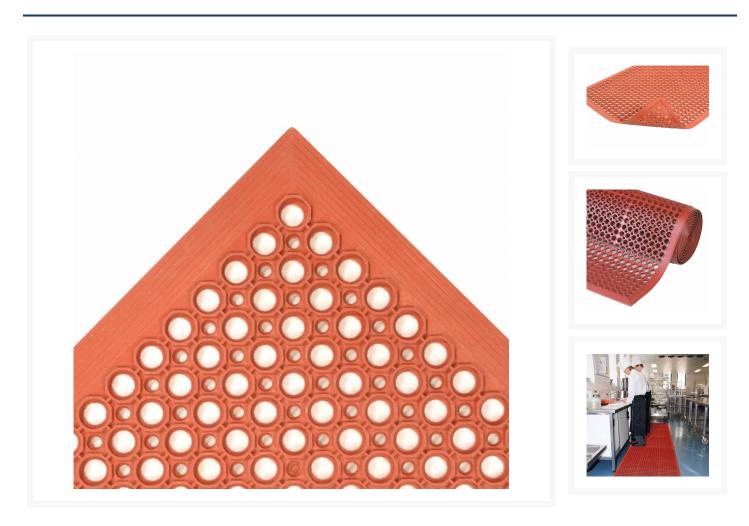

#### Short Description

- Durable rubber compound
- Molded alternating large/small hole drainage system keeps moisture and debris free from work area
- Raised pattern surround large holes to channel drainage and provide worker traction
- 100% Nitrile Grease Resistant
- Molded in beveled edges on all 4 sides

Sanitop® is made from a durable rubber compound designed to withstand harsh chemicals while creating a slip resistant surface. Available in general purpose (black) and heavy-duty Nitrile (red) rubber compounds for varying degrees of grease and oil protection. A large and small hole drainage system channels liquid and debris away from the work area. Molded in beveled edges on all four sides eliminates trip hazards. Sanitop® offers a simple, economical solution for wet environments in many industrial or food service application.

## Specifications

| Model No                 | 562RD                                                                                                       |
|--------------------------|-------------------------------------------------------------------------------------------------------------|
| Available Colors         | Red                                                                                                         |
| Overall Thickness        | 1/2                                                                                                         |
| Standard sizes           | 3'x 3'; 3'x 5'; 3'x 10'; 3'x 20'                                                                            |
| Group                    | Ergonomic, Anti-fatigue & Safety Matting                                                                    |
| Environment              | Wet/Dry and Greasy Areas                                                                                    |
| Special Characteristics  | Free of DOP, free of DMF, free of ozone depleting substances, free of silicone and free of heavy metals     |
| Recommended Use          | Food processing, professional kitchens, cooking lines, food preparation areas, bars and cleaning areas      |
| Special Remarks          | It's lightweight workstation design with molded beveled edges make it easier to pickup or move for cleaning |
| Surface                  | Large Drainage Holes                                                                                        |
| Edges                    | Molded beveled edges on all sides                                                                           |
| Usage Intensity          | Medium duty                                                                                                 |
| Material Specifications  | 75% Nitrile rubber                                                                                          |
| Process                  | Compression Molding                                                                                         |
| Weight Lbs/sqft          | 1.4                                                                                                         |
| Fire Rating US           | Pass                                                                                                        |
| REACH Compliant          | Reach compliant (Registration, Evaluation, Authorization and Restriction of Chemicals).                     |
| Anti-Fatigue Rating      | Best                                                                                                        |
| Slip Resistance Rating   | Best                                                                                                        |
| Wear Resistance Rating   | Best                                                                                                        |
| Grease Resistance Rating | Best                                                                                                        |
|                          |                                                                                                             |