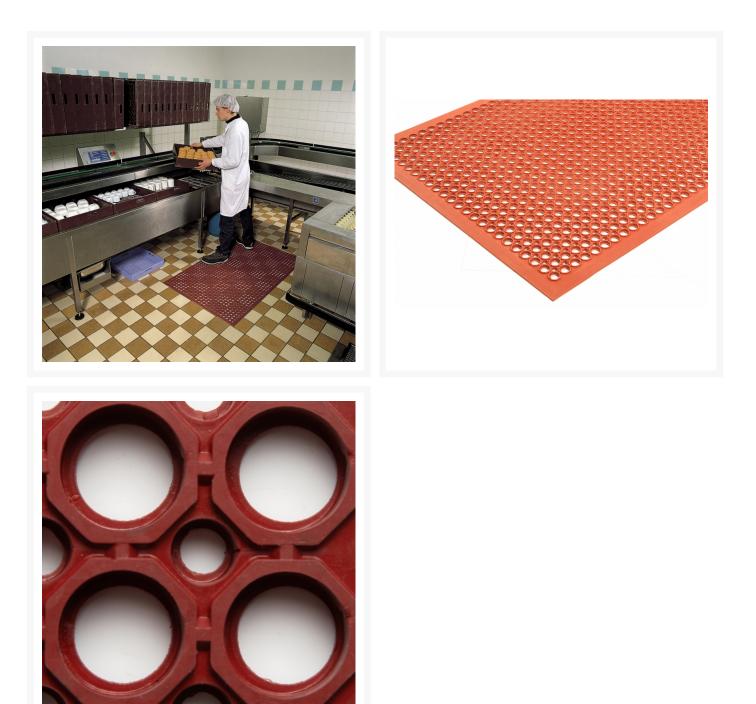

#### Short Description

- Durable rubber compound
- Molded alternating large/small hole drainage system keeps moisture and debris free from work area
- Raised pattern surround large holes to channel drainage and provide worker traction
- 100% Nitrile Grease Resistant
- Molded in beveled edges on all 4 sides

Sanitop® is made from a durable rubber compound designed to withstand harsh chemicals while creating a slip resistant surface. Available in general purpose (black) and heavy-duty Nitrile (red) rubber compounds for varying degrees of grease and oil protection. A large and small hole drainage system channels liquid and debris away from the work area. Molded in beveled edges on all four sides eliminates trip hazards. Sanitop® offers a simple, economical solution for wet environments in many industrial or food service application.

## Specifications

| Model No                 | 562RD                                                                                                       |
|--------------------------|-------------------------------------------------------------------------------------------------------------|
| Available Colors         | Red                                                                                                         |
| Overall Thickness        | 1/2                                                                                                         |
| Standard sizes           | 3'x 3'; 3'x 5'; 3'x 10'; 3'x 20'                                                                            |
| Group                    | Ergonomic, Anti-fatigue & Safety Matting                                                                    |
| Environment              | Wet/Dry and Greasy Areas                                                                                    |
| Special Characteristics  | Free of DOP, free of DMF, free of ozone depleting substances, free of silicone and free of heavy metals     |
| Recommended Use          | Food processing, professional kitchens, cooking lines, food preparation areas, bars and cleaning areas      |
| Special Remarks          | It's lightweight workstation design with molded beveled edges make it easier to pickup or move for cleaning |
| Surface                  | Large Drainage Holes                                                                                        |
| Edges                    | Molded beveled edges on all sides                                                                           |
| Usage Intensity          | Medium duty                                                                                                 |
| Material Specifications  | 75% Nitrile rubber                                                                                          |
| Process                  | Compression Molding                                                                                         |
| Weight Lbs/sqft          | 1.4                                                                                                         |
| Fire Rating US           | Pass                                                                                                        |
| REACH Compliant          | Reach compliant (Registration, Evaluation, Authorization and Restriction of Chemicals).                     |
| Anti-Fatigue Rating      | Best                                                                                                        |
| Slip Resistance Rating   | Best                                                                                                        |
| Wear Resistance Rating   | Best                                                                                                        |
| Grease Resistance Rating | Best                                                                                                        |
|                          |                                                                                                             |