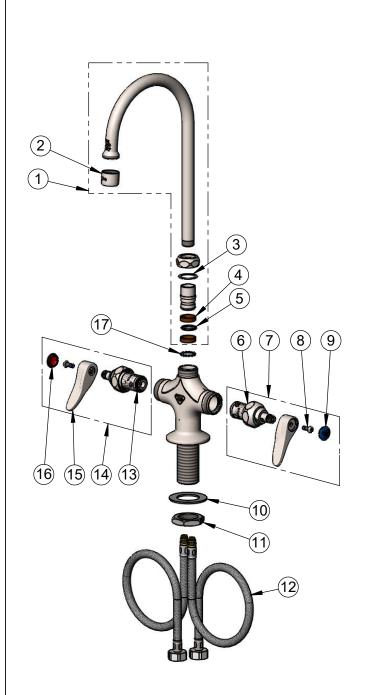

| ITEM<br>NO. | SALES NO.    | DESCRIPTION                                                                               |
|-------------|--------------|-------------------------------------------------------------------------------------------|
| 1           | S133X        | SS 5 3/4" Swivel Gooseneck                                                                |
| 2           | S-PT         | Full Flow Stream Regulator, 55/64-27                                                      |
| 3           | 009538-45    | Swivel Washer                                                                             |
| 4           | 011429-45    | Swivel Sleeves (2)                                                                        |
| 5           | 001074-45    | O-Ring                                                                                    |
| 6           | S012442-30NS | SS Quarter-Turn Eterna<br>Cartridge w/ Spring Check,<br>LTC                               |
| 7           | S002711-30NS | SS Quarter-Turn Eterna Cartridge w/ Spring Check, Handle, Blue Index & Screw, LTC         |
| 8           | 000925-45    | Lab Handle Screw                                                                          |
| 9           | 018506-19NS  | Blue Button Index, Press-in                                                               |
| 10          | S007365-20   | SS Lock Washer                                                                            |
| 11          | S000965-20   | SS Lock Nut                                                                               |
| 12          | 012436-45DR  | Flexible Connector Hose                                                                   |
| 13          | S012443-30NS | SS Quarter-Turn Eterna<br>Cartridge w/ Spring Check,<br>RTC                               |
| 14          | S002712-30NS | SS Quarter-Turn Eterna<br>Cartridge w/ Spring Check,<br>Handle, Red Index & Screw,<br>RTC |
| 15          | S001638-30NS | Lever Handle (New Style)                                                                  |
| 16          | 001193-19NS  | Red Button Index, Press-in                                                                |
| 17          | 014200-45    | Star Washer, Anti-Rotation                                                                |