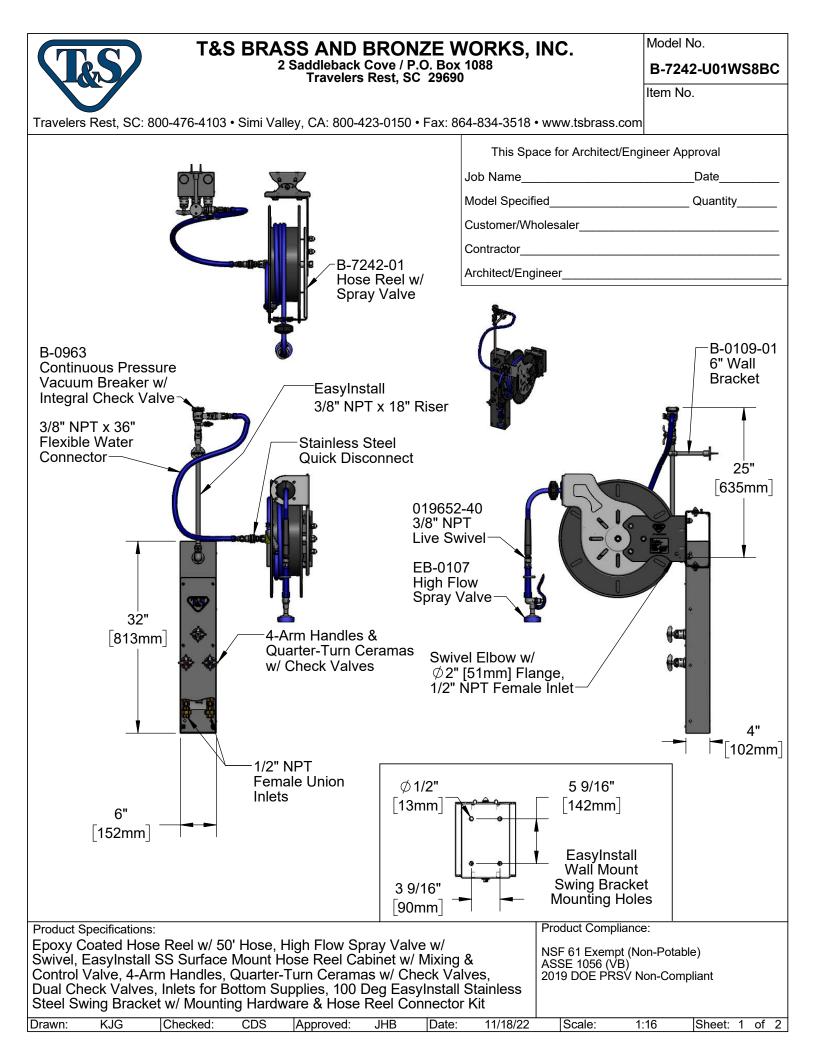

## **T&S BRASS AND BRONZE WORKS, INC.**

2 Saddleback Cove / P.O. Box 1088 Travelers Rest, SC 29690 Model No.

B-7242-U01WS8BC

Item No.

Travelers Rest, SC: 800-476-4103 • Simi Valley, CA: 800-423-0150 • Fax: 864-834-3518 • www.tsbrass.com