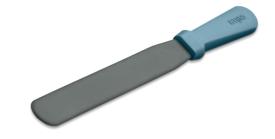

#### **MAIN FEATURES**

- Quickly and easily cook sweet or savory crêpes, quesadillas, tortillas, omelets, cheese crisps and more
- 13.5-inch multipurpose, aluminum cooking surface with embedded heating elements for fast heat-up and recovery time
- Dual cooking surfaces cook both sides at once, cutting cook time and eliminating the need to flip foods
- Cooking surface is triple coated with Whitford QuanTanium®\* non-stick coating for easy removal of foods
- Electronic touchpad with precise temperature controls from 125°F-425°F (52°C-218°C)
- View temperature in Fahrenheit or Celsius
- Programmable countdown digital timer with audible beep indicators
- Includes silicone crêpe spatula to fold crêpes and easily remove foods without scratching nonstick surface
- Limited Two-Year Warranty

### **PARTS & ACCESSORIES**

CAC173 Silicone Crêpe Spatula

Out of Box Weight: 26.5 lb.

| ORDERING INFORMATION                        | #STD.<br>PKG. | GIFTBOX<br>WEIGHT | CUBIC<br>FEET | BOX DIMENSIONS<br>D x W x H | UPC          | CASE<br>PKG. | MC WEIGHT | MC DIMENSIONS<br>D x W x H | MBC            |
|---------------------------------------------|---------------|-------------------|---------------|-----------------------------|--------------|--------------|-----------|----------------------------|----------------|
| WSC300 – XPress™<br>Multipurpose<br>Cooktop | 1             | 27.2 lb.          | 2.47          | 23.26" x 17.55" x 11.57"    | 040072084799 | 1            | 30.3 lb.  | 23.85" x 18.14" x 12.36"   | 10040072084796 |