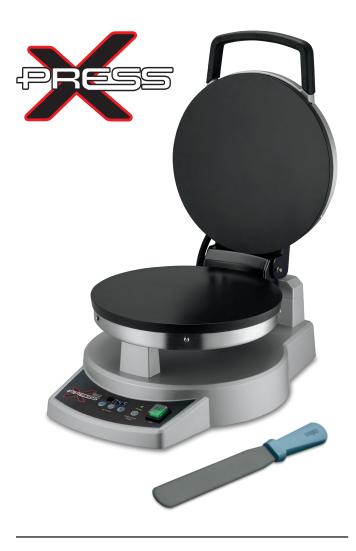

#### **MAIN FEATURES**

- Quickly and easily cook sweet or savory crêpes, quesadillas, tortillas, omelets, cheese crisps and more
- 13.5-inch multipurpose, aluminum cooking surface with embedded heating elements for fast heat-up and recovery time
- Dual cooking surfaces cook both sides at once, cutting cook time and eliminating the need to flip foods
- Cooking surface is triple coated with Whitford QuanTanium®\* non-stick coating for easy removal of foods
- Electronic touchpad with precise temperature controls from 125°F-425°F (52°C-218°C)
- View temperature in Fahrenheit or Celsius
- Programmable countdown digital timer with audible beep indicators
- Includes silicone crêpe spatula to fold crêpes and easily remove foods without scratching nonstick surface
- Limited Two-Year Warranty

#### **SALES FEATURES**

Crêpe making, simplified and perfected. The XPress™ cooks both sides simultaneously to produce flawlessly formed crêpes, minimizing prep time and maximizing output. Designed to also warm and cook tortillas, make quesadillas, and more, this dual-surface cooktop with digital controls is ideal for today's busy foodservice operations. Just set time and temperature for perfect results, every time.

### **PARTS & ACCESSORIES**

CAC173 Silicone Crêpe Spatula

Out of Box Weight: 26.5 lb.

| ORDERING INFORMATION                        | #STD.<br>PKG. | GIFTBOX<br>WEIGHT | CUBIC<br>FEET | BOX DIMENSIONS<br>D x W x H | UPC          | CASE<br>PKG. | MC WEIGHT | MC DIMENSIONS<br>D x W x H | MBC            |
|---------------------------------------------|---------------|-------------------|---------------|-----------------------------|--------------|--------------|-----------|----------------------------|----------------|
| WSC300 – XPress™<br>Multipurpose<br>Cooktop | 1             | 27.2 lb.          | 2.47          | 23.26" x 17.55" x 11.57"    | 040072084799 | 1            | 30.3 lb.  | 23.85" x 18.14" x 12.36"   | 10040072084796 |