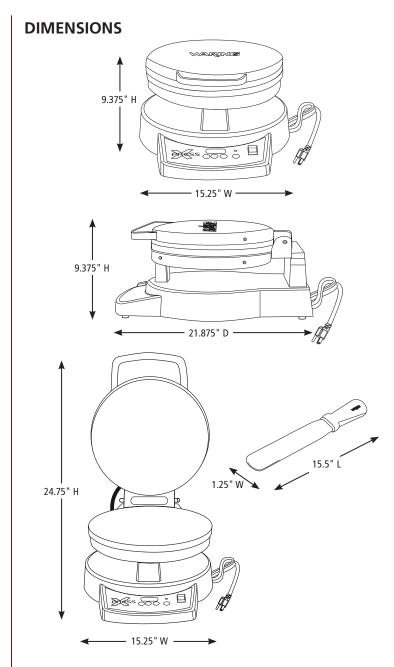

### **PARTS & ACCESSORIES**

CAC173 Silicone Crêpe Spatula

Out of Box Weight: 26.5 lb.

| ORDERING INFORMATION                        | #STD.<br>PKG. | GIFTBOX<br>WEIGHT | CUBIC<br>FEET | BOX DIMENSIONS<br>D x W x H | UPC          | CASE<br>PKG. | MC WEIGHT | MC DIMENSIONS<br>D x W x H | MBC            |
|---------------------------------------------|---------------|-------------------|---------------|-----------------------------|--------------|--------------|-----------|----------------------------|----------------|
| WSC300 – XPress™<br>Multipurpose<br>Cooktop | 1             | 27.2 lb.          | 2.47          | 23.26" x 17.55" x 11.57"    | 040072084799 | 1            | 30.3 lb.  | 23.85" x 18.14" x 12.36"   | 10040072084796 |