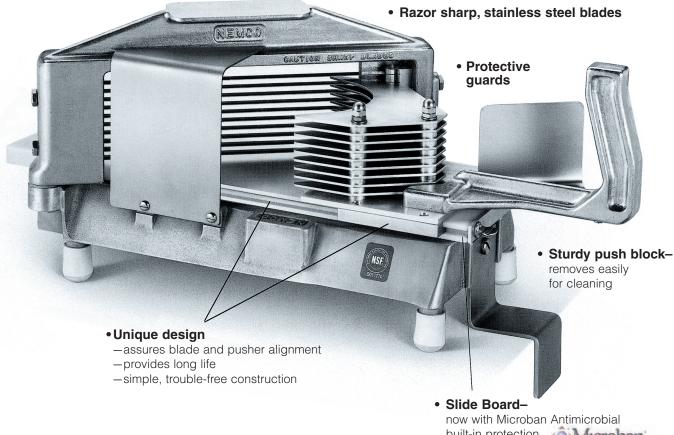

#### Compact, sturdy and easy to use!

In seconds, Nemco's new Easy Tomato Slicer™ can cleanly cut mounds of uniformly sliced tomatoes. It's NSF listed and it features a unique new design for fast, trouble-free operation and easy clean up.

## **Built to last:**

Like all Nemco products, the Easy Tomato Slicer is designed, engineered and built for years of reliable service. Sturdy construction holds up to the toughest day-in, day-out use. And it's a snap to clean!

#### NSF listed:

The Easy Tomato Slicer's National Sanitation Foundation (NSF) listing assures foodservice operators that

the equipment is manufactured in compliance with the sanitation standards established by the NSF. These standards are both locally and internationally recognized.

# built-in protection Microban