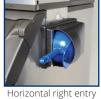

For and assembly video visit manitowocice.com/video or the Manitowoc YouTube channel.

wall mount

Horizontal left entry

Horizontal left entry bin mount

bin mount

## Standard Features

- NSF Approved. Commercial grade, metal frame with ABS plastic shield.
- Can be mounted 7 different ways (right or left side of bin, horizontal or vertical on bin, or on the wall either direction).
- Easy assemble. No tools required.
- Fits Manitowoc's new plastic and metal scoops. (plastic #0000015595 and metal #K00463)
- · Use on Manitowoc / Koolaire ice storage bins, any wall, or competitor bins.