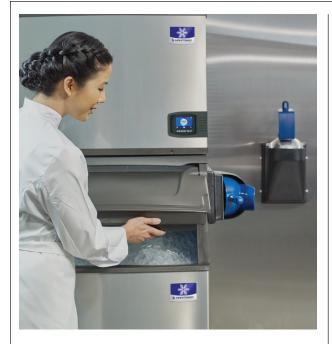

## Multi-Mount External Scoop Holder

The multi-mount external scoop holder improves overall sanitation. With the addition of the holder, it makes daily operations much quicker and easier. Keep your scoop protected and never lose your scoop AGAIN!

## Standard Features

- NSF Approved. Commercial grade, metal frame with ABS plastic shield.
- Can be mounted 7 different ways (right or left side of bin, horizontal or vertical on bin, or on the wall either direction).
- Easy assemble. No tools required.
- Fits Manitowoc's new plastic and metal scoops. (plastic #0000015595 and metal #K00463)
- · Use on Manitowoc / Koolaire ice storage bins, any wall, or competitor bins.