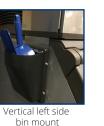

For and assembly video visit manitowocice.com/video or the Manitowoc YouTube channel.

wall mount

Horizontal left entry

Horizontal left entry bin mount

bin mount

## Standard Features

- NSF Approved. Commercial grade, metal frame with ABS plastic shield.
- Can be mounted 7 different ways (right or left side of bin, horizontal or vertical on bin, or on the wall either direction).
- Easy assemble. No tools required.
- Fits Manitowoc's new plastic and metal scoops. (plastic #0000015595 and metal #K00463)
- · Use on Manitowoc / Koolaire ice storage bins, any wall, or competitor bins.