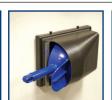

For and assembly video visit manitowocice.com/video or the Manitowoc YouTube channel.

wall mount

Horizontal left entry

Horizontal left entry bin mount

bin mount

## Standard Features

- NSF Approved. Commercial grade, metal frame with ABS plastic shield.
- Can be mounted 7 different ways (right or left side of bin, horizontal or vertical on bin, or on the wall either direction).
- Easy assemble. No tools required.
- Fits Manitowoc's new plastic and metal scoops. (plastic #0000015595 and metal #K00463)
- · Use on Manitowoc / Koolaire ice storage bins, any wall, or competitor bins.