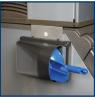

For and assembly video visit manitowocice.com/video or the Manitowoc YouTube channel.

wall mount

Horizontal left entry

Horizontal left entry bin mount

bin mount

## Standard Features

- NSF Approved. Commercial grade, metal frame with ABS plastic shield.
- Can be mounted 7 different ways (right or left side of bin, horizontal or vertical on bin, or on the wall either direction).
- Easy assemble. No tools required.
- Fits Manitowoc's new plastic and metal scoops. (plastic #0000015595 and metal #K00463)
- · Use on Manitowoc / Koolaire ice storage bins, any wall, or competitor bins.