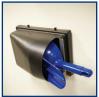

For and assembly video visit manitowocice.com/video or the Manitowoc YouTube channel.

wall mount

Horizontal left entry

Horizontal left entry bin mount

bin mount

## Standard Features

- NSF Approved. Commercial grade, metal frame with ABS plastic shield.
- Can be mounted 7 different ways (right or left side of bin, horizontal or vertical on bin, or on the wall either direction).
- Easy assemble. No tools required.
- Fits Manitowoc's new plastic and metal scoops. (plastic #0000015595 and metal #K00463)
- · Use on Manitowoc / Koolaire ice storage bins, any wall, or competitor bins.