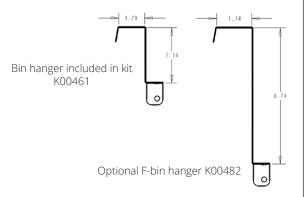

## Hanger Dimensions

For Manitowoc F bins : order Hanger K00482 kit along with K00461 (available August 2018)

2110 South 26th Street Manitowoc, WI 54220

Tel· 1 920 682 0161 Fax: 1.920.683.7589 www.manitowocice.com 6633A MII K00461 05/19