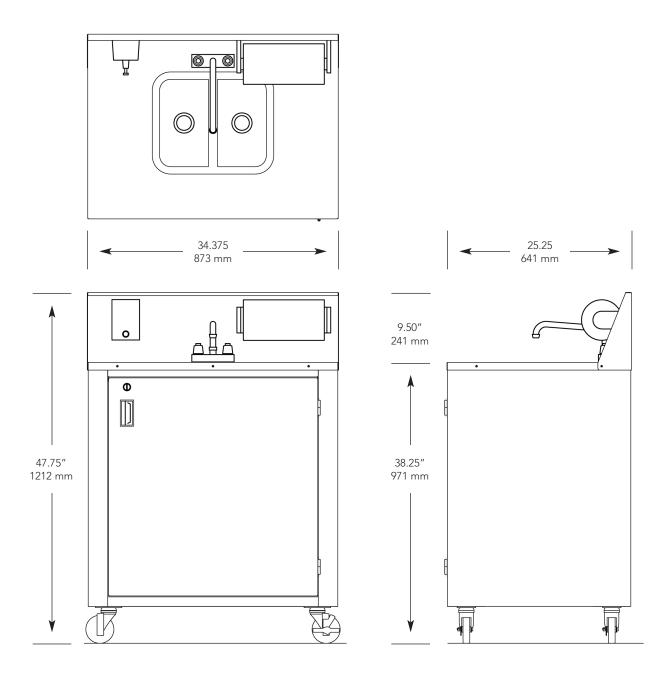

## **New Portable Hand Sinks**

For the large community outdoor function **when handwashing is a must**. Shipped complete with removable fresh and waste water tanks.

 Overall Dimension (W x D x H)
 34.375 x 25.25 x 47.75"
 Actual Weight (LBS)
 160