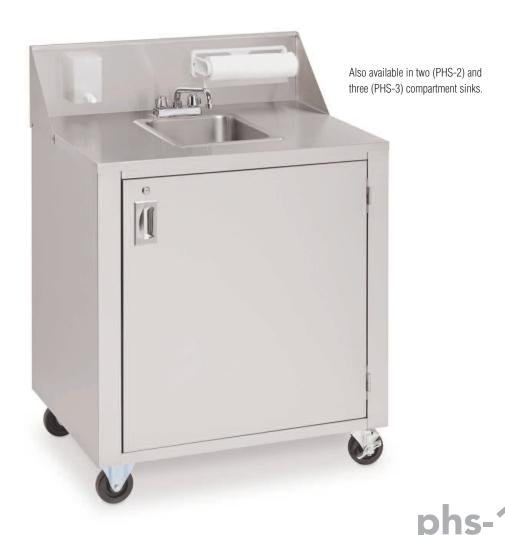

## **New Portable Hand Sinks**

For the large community outdoor function **when handwashing is a must**. Shipped complete with removable fresh and waste water tanks.

 Overall Dimension (W x D x H)
 34.375 x 25.25 x 47.75"
 Actual Weight (LBS)
 160

 Water Pump
 120 Volt
 Water Heater
 120 Volt
 Sink Compartments
 1

- Stainless steel contruction
- Lockable Access door
- 120 Volt water heater (9.5 litre) 2 Imp. Gallons
- All critical components NSF listed
- Fully assembled & crated
- CSA, UL or equal approved
- 120 volt water pump

- Available with 2 (phs2) & 3 (phs3) compartments
- 2 x 20 litre (5 gallon) removable fresh water tanks
- 2 x 30 litre (7.5 gallon) removable waste water tanks
- Backsplash w/soap & towel dispensers
- 12 foot cord with standard wall plug
- City water and drain hookups

## **Portable Hand Sinks**

Models:

phs-1 one compartment

phs-2 two compartments

phs-3 three compartments