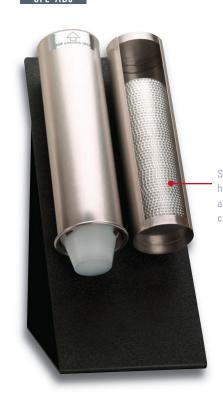

SFL-STAND-2 shown here with SFL-ADJ and SFL-TLD portion cup & lid dispensers

SFL-STAND-1

SFL-STAND-2

| Model<br>Number                           | Number of<br>Dispenser<br>Attachments | Dimensions<br>H x W x D |  |  |  |  |
|-------------------------------------------|---------------------------------------|-------------------------|--|--|--|--|
| COUNTERTOP STANDS FOR USE WITH SFL SERIES |                                       |                         |  |  |  |  |
| SFL-STAND-1                               | 1                                     | 15" x 5" x 11¼"         |  |  |  |  |
| SFL-STAND-2                               | 2                                     | 15" x 7½" x 11¼"        |  |  |  |  |
|                                           |                                       |                         |  |  |  |  |

# SFL-STAND-1 & SFL-STAND-2

### COUNTERTOP DISPENSING STANDS

Countertop stands feature durable polystyrene construction. Their compact footprint provides a stable dispensing platform for the SFL-ADJ and SFL-TLD portion cup and lid dispensers. Stands hold one or two dispensers.