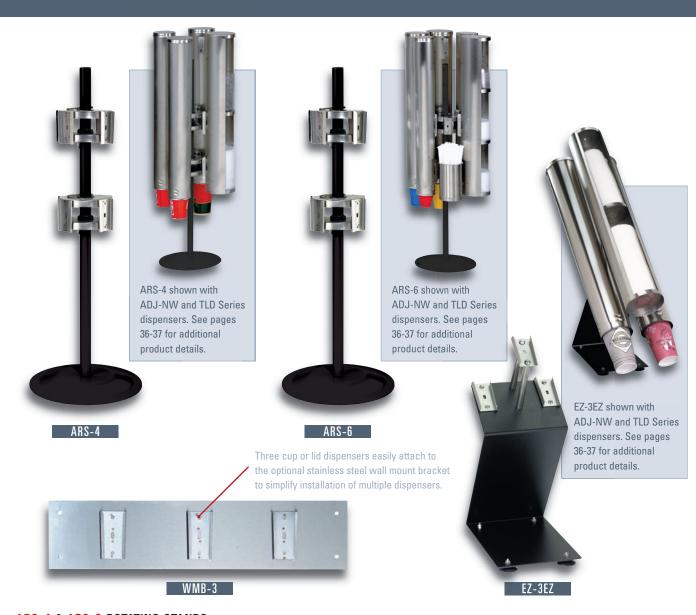

### ARS-4 & ARS-6 ROTATING STANDS

CONSTRUCTION

STAINLES

Rotating dispensing stands may be ordered complete with any ADJ-NW or TLD Series dispensers giving you a variety of options for custom configurations. The quick-release mounting brackets attach dispensers to these stands easily.

### EZ-3EZ STATIONARY STAND

Stationary dispensing stand can be ordered complete with any ADJ-NW or TLD Series dispensers and utilize the same easy-to-use mounting brackets.

## WMB-3 WALL MOUNT BRACKET

holds three ADJ-NW Series Pull-Type cup dispensers and / or TLD Series lid dispensers.

All **DISPENSE-RITE** stands feature quality components for long lasting dispensing reliability. Simply pick a stand and specify the proper dispenser(s). See page 36-37 for compatible cup and lid dispensers.

|                                                                 | Model<br>Number                                                   | Maximum<br>Number of<br>Dispensers | Dimensions<br>H x W x D |  |  |  |  |  |
|-----------------------------------------------------------------|-------------------------------------------------------------------|------------------------------------|-------------------------|--|--|--|--|--|
| COUNTERTOP DISPENSING STANDS FOR USE WITH ADJ-NW AND TLD SERIES |                                                                   |                                    |                         |  |  |  |  |  |
|                                                                 | ARS-4                                                             | 4                                  | 40" x 15" x 15"         |  |  |  |  |  |
| r                                                               | ARS-6                                                             | 6                                  | 40" x 15" x 15"         |  |  |  |  |  |
|                                                                 | EZ-3EZ                                                            | 3                                  | 29" x 15" x 15"         |  |  |  |  |  |
|                                                                 | OPTIONAL WALL MOUNTING BRACKET FOR USE WITH ADJ-NW and TLD SERIES |                                    |                         |  |  |  |  |  |
| )<br>                                                           | WMB-3                                                             | 3                                  | 4" x 17%" x 1"          |  |  |  |  |  |