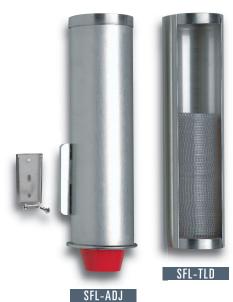

## SFL-ADJ & SFL-TLD PORTION CUP & LID DISPENSERS

Stainless steel units are designed to dispense a variety of 2 oz. to 6 oz. cups and containers. The SFL-ADJ portion cup dispenser is top loading and self-adjusting. It is ideal for use with portion cups for condiments or dressings. Units mount to a wall or vertical surface. Includes a stainless steel mounting bracket. Countertop stands are also available.

| Model<br>Number | Cup / Lid Rim<br>Diameter | Tube<br>Diameter | Tube<br>Length | Paper/Plastic<br>Sizes | Foam<br>Sizes       |
|-----------------|---------------------------|------------------|----------------|------------------------|---------------------|
| PULL-TYPE,      | SELF ADJUSTING            | SURFACE O        | R STAND I      | PORTION CUP & L        | ID DISPENSERS       |
| SFL-ADJ         | 23/8"-27/8"               | 35/8"            | 12"            | 2 oz. to 6 oz.         | 2 oz. to 6 oz.      |
|                 |                           | 31/8"            | 12"            |                        | 2 oz. to 6 oz. LIDS |