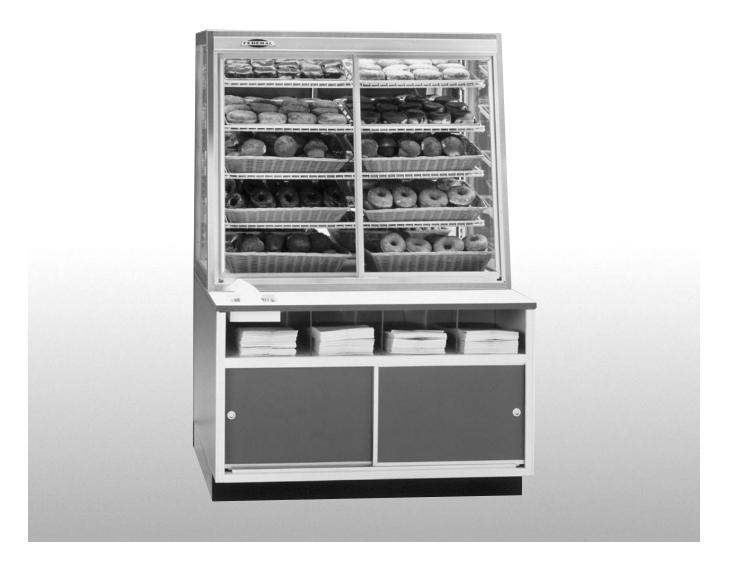

# WALL DISPLAY NON-REFRIG. SELF-SERVE BAKERY CASE MODEL WDC-42

Generate increased impulse sales with maximum product exposure.

### **STANDARD FEATURES**

- Tempered self-closing full view front service doors.
- Glass ends and top.
- All-welded base and frame construction with a choice of six standard laminates on base and counter top. Satin finish stainless steel trim. Other color laminates optional.
- Four adjustable white epoxy coated slanted wire shelves.
- Mirrored back panel.
- Base storage area with solid sliding doors.
- Bag bin with three dividers.
- Counter top with tissue holder (5 3/4" x 6 1/2" x 2 1/2").
- Sloped front providing high visual product display.
- Cord and plug.

## WALL DISPLAY NON-REFRIGERATED SELF-SERVE BAKERY CASE