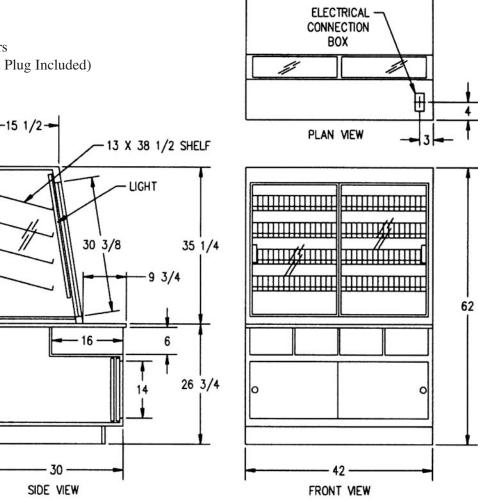

#### **OPTIONAL ACCESSORIES:**

- \* Special Base Finish
- \* Vertical Lights
- \* Mirrored Ends
- \* Rear Sliding Doors
- \* Casters (Cord and Plug Included)

#### **SPECIFICATIONS:**

| Model  | Dimensions      | Shipping     | Capacity       |
|--------|-----------------|--------------|----------------|
|        | L W H           | Weight (lbs) | (Bakery Pans)  |
| WCD-42 | 42" x 30" x 62" | 350          | 10 (12" x 18") |

\*\* Electrical requirement for optional lights - 120/60/1 - 2 AMPS.

- Due to continuing engineering improvements, specifications are subject to change without notice.